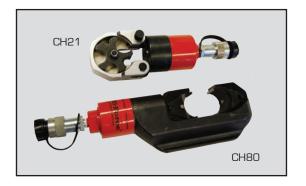

- Model CH21 is suitable for crimping non-insulated terminals up to 240mm<sup>2</sup>
- Models CH30, CH32 & CH40 are suitable for crimping connectors up to 400mm<sup>2</sup>
- Models CH63 & CH80 are suitable for crimping connectors up to 630mm<sup>2</sup>
- Model CH1000 is suitable for crimping distribution and transmission lines up to 1000mm<sup>2</sup>

Crimping tools complete with die set:

| Model<br>number | Output<br>tonnes | C-Jaw<br>opening | Applicable range<br>DIN mm² |                        | Standard dies<br>mm <sup>2</sup>                                                          | Length<br>mm | Weight<br>kg |
|-----------------|------------------|------------------|-----------------------------|------------------------|-------------------------------------------------------------------------------------------|--------------|--------------|
| CH21            | 10               | not applicable   | 16-240                      | With die<br>Female die | (4pcs) 16-25, 35-70, 70-185, 240<br>(1pc) 25-35, 50-70, 95-120, 150-185, 240              | 210          | 3.0          |
| CH30            | 12               | 30 mm            | 35-400                      | With die               | 35, 50, 70, 95, 120, 150, 185, 240, 300, 400                                              | 220          | 4.0          |
| СНЗ2            | 18               | not applicable   | 16-400                      | With die<br>Female die | (4pcs) 16, 25-35, 50-120, 150-400<br>(8pcs) 16-25, 35-70, 95-120, 150, 185, 240, 300, 400 | 210          | 3.6          |
| CH40            | 12               | 38 mm            | 35-400                      | With die               | 35, 50, 70, 95, 120, 150, 185, 240, 300, 400                                              | 245          | 4.8          |
| CH63            | 18               | not applicable   | 35-630                      | With die               | 35, 50, 70, 95, 120, 150, 185, 240, 300, 400, 500, 630                                    | 240          | 4.8          |
| CH80            | 15               | 50 mm            | 35-630                      | With die               | 35, 50, 70, 95, 120, 150, 185, 240, 300, 400, 500, 630                                    | 300          | 7.0          |
| CH1000          | 55               | not applicable   | 500-1000                    | With die               | 500, 630, 800, 1000                                                                       | 450          | 30.7         |