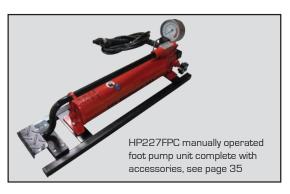

The CH hydraulic cable crimping tool range offers 7 models with a choice of open "C" jaw or parallel guide design. All models are supplied complete with standard die sets and a carrying case. Models with 180° rotating head are designed for easy access into confined spaces. Suitable pump units include HP227FPC foot operated pump set which includes elbow fitting, gauge, gauge block, 3 metre hose and male coupler, as shown below. Standard hand operated pumps suitable for use with CH crimper heads can be found on pages 31-33. All models, excluding CH1000, are available as a complete kit, comprising of HP227FPC, CSB1 metal storage case and selected crimping tool with die sets.