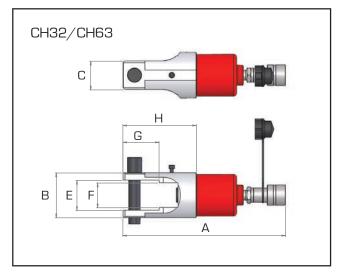

## HIGTORE HYDRAULIC TOOLS CH - CABLE CRIMPING HEADS

All fitted with standard quick connect coupler

Choice of 'C' jaw or parallel guide design

Designed for easy access in confined spaces

| Model  | Dimensions in mm |     |    |    |     |    |     |    |  |
|--------|------------------|-----|----|----|-----|----|-----|----|--|
| Number | А                | В   | С  | D  | E   | F  | G   | Н  |  |
| CH21   | 278              | 88  | 28 | -  | -   | -  | -   | -  |  |
| CH30   | 294              | 105 | 43 | 68 | -   | -  | -   | -  |  |
| CH32   | 284              | 78  | 50 | -  | 53  | 43 | 63  | 96 |  |
| CH40   | 326              | 113 | 43 | 74 | -   | -  | -   | -  |  |
| CH63   | 319              | 78  | 50 | -  | 49  | -  | 163 | -  |  |
| CH80   | 370              | 106 | 63 | -  | -   | -  | -   | -  |  |
| CH1000 | 455              | 210 | 60 | -  | 100 | -  | 285 | -  |  |

Note : CH21 and CH1000 dimensional drawings are not shown.