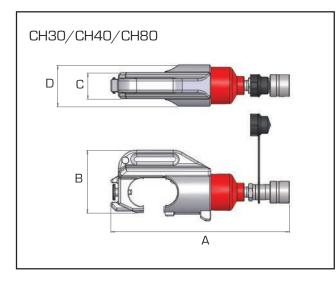

## HIGTORE HYDRAULIC TOOLS CH - CABLE CRIMPING HEADS

All fitted with standard quick connect coupler

Choice of 'C' jaw or parallel guide design

Designed for easy access in confined spaces

| Model  | Dimensions in mm |     |    |    |     |    |     |    |  |
|--------|------------------|-----|----|----|-----|----|-----|----|--|
| Number | А                | В   | С  | D  | E   | F  | G   | Н  |  |
| CH21   | 278              | 88  | 28 | -  | -   | -  | -   | -  |  |
| CH30   | 294              | 105 | 43 | 68 | -   | -  | -   | -  |  |
| CH32   | 284              | 78  | 50 | -  | 53  | 43 | 63  | 96 |  |
| CH40   | 326              | 113 | 43 | 74 | -   | -  | -   | -  |  |
| CH63   | 319              | 78  | 50 | -  | 49  | -  | 163 | -  |  |
| CH80   | 370              | 106 | 63 | -  | -   | -  | -   | -  |  |
| CH1000 | 455              | 210 | 60 | -  | 100 | -  | 285 | -  |  |

Note : CH21 and CH1000 dimensional drawings are not shown.