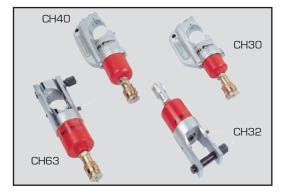

## CH - CABLE CRIMPING HEADS

YDRAULIC TOOLS

| Choice of 7 models available    |  |
|---------------------------------|--|
|                                 |  |
| Supplied complete with die sets |  |
|                                 |  |
| Working pressure 700 Bar        |  |

The CH hydraulic cable crimping tool range offers 7 models with a choice of open "C" jaw or parallel guide design. All models are supplied complete with standard die sets and a carrying case. Models with 180° rotating head are designed for easy access into confined spaces. Suitable pump units include HP227FPC foot operated pump set which includes elbow fitting, gauge, gauge block, 3 metre hose and male coupler, as shown below. Standard hand operated pumps suitable for use with CH crimper heads can be found on pages 31-33. All models, excluding CH1000, are available as a complete kit, comprising of HP227FPC, CSB1 metal storage case and selected crimping tool with die sets.

- Model CH21 is suitable for crimping non-insulated terminals up to 240mm<sup>2</sup>
- Models CH30, CH32 & CH40 are suitable for crimping connectors up to 400mm<sup>2</sup>
- Models CH63 & CH80 are suitable for crimping connectors up to 630mm<sup>2</sup>
- Model CH1000 is suitable for crimping distribution and transmission lines up to 1000mm<sup>2</sup>

Crimping tools complete with die set:

| Model<br>number | Output<br>tonnes | C-Jaw<br>opening | Applicable range<br>DIN mm² |                        | Standard dies<br>mm <sup>2</sup>                                                          | Length<br>mm | Weight<br>kg |
|-----------------|------------------|------------------|-----------------------------|------------------------|-------------------------------------------------------------------------------------------|--------------|--------------|
| CH21            | 10               | not applicable   | 16-240                      | With die<br>Female die | (4pcs) 16-25, 35-70, 70-185, 240<br>(1pc) 25-35, 50-70, 95-120, 150-185, 240              | 210          | 3.0          |
| CH30            | 12               | 30 mm            | 35-400                      | With die               | 35, 50, 70, 95, 120, 150, 185, 240, 300, 400                                              | 220          | 4.0          |
| СНЗ2            | 18               | not applicable   | 16-400                      | With die<br>Female die | (4pcs) 16, 25-35, 50-120, 150-400<br>(8pcs) 16-25, 35-70, 95-120, 150, 185, 240, 300, 400 | 210          | 3.6          |
| CH40            | 12               | 38 mm            | 35-400                      | With die               | 35, 50, 70, 95, 120, 150, 185, 240, 300, 400                                              | 245          | 4.8          |
| CH63            | 18               | not applicable   | 35-630                      | With die               | 35, 50, 70, 95, 120, 150, 185, 240, 300, 400, 500, 630                                    | 240          | 4.8          |
| CH80            | 15               | 50 mm            | 35-630                      | With die               | 35, 50, 70, 95, 120, 150, 185, 240, 300, 400, 500, 630                                    | 300          | 7.0          |
| CH1000          | 55               | not applicable   | 500-1000                    | With die               | 500, 630, 800, 1000                                                                       | 450          | 30.7         |