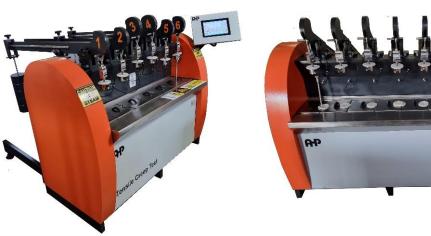

## Tensile Creep Tester in Fluid According to ISO 16770

| Specifications    |    |                         |
|-------------------|----|-------------------------|
| No. of stations   |    | 6                       |
| Force capacity    | KN | 10                      |
| Display           |    | 10" Touch               |
| Load cell         |    | as per customer request |
| Temperature range | С  | 4095                    |
| Bath Volume       |    | 30                      |

- Force measurement using load cell
- Force adjustment using lever mechanism
- Temperature control accuracy ±0.5, Test force 25-270N
- Load accuracy ±1%, Load resolution 0.1N, Max sample elongation 10mm
- SS304 Tank
- Widows based software
- > Data display and logging, Report in MS office
- Exterior body powder coat paint
- All touching parts with fluid are SS304
- Milling cutter as standard
- Training video