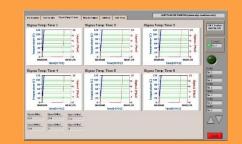

- Force measurement using load cell
- Force adjustment using lever mechanism
- Temperature control accuracy ±0.5, Test force 25-270N
- Load accuracy ±1%, Load resolution 0.1N, Max sample elongation 10mm
- SS304 Tank
- Widows based software
- > Data display and logging, Report in MS office
- Exterior body powder coat paint
- All touching parts with fluid are SS304
- Milling cutter as standard
- Training video