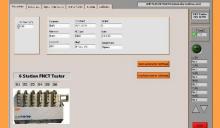

- Force measurement using load cell
- Force adjustment using lever mechanism
- Temperature control accuracy ±0.5, Test force 25-270N
- Load accuracy ±1%, Load resolution 0.1N, Max sample elongation 10mm
- SS304 Tank
- Widows based software
- > Data display and logging, Report in MS office
- Exterior body powder coat paint
- All touching parts with fluid are SS304
- Milling cutter as standard
- Training video